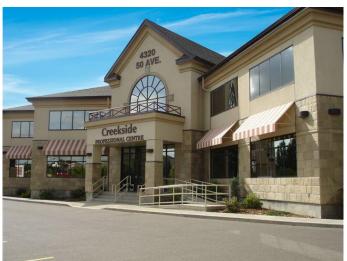

#### \$17

0 Bedroom, 0.00 Bathroom, Commercial on 0.00 Acres

Downtown Red Deer, Red Deer, Alberta

Located on the second floor of the desirable Creekside Professional Centre, this 1,655 SF unit features a reception area and waiting room with a built-in desk, a front office, three treatment rooms with sinks, one washroom, a kitchenette/staff room, a utility room, and a lab room with laundry hook-ups and a sink. Each room has windows to bring in plenty of natural light. There are shared washrooms on both floors and an elevator, as well as a curved staircase that takes you to the second floor. Staff parking is available directly behind the building and there are numerous shared parking stalls available in the front. The building is professionally managed by Sunreal Property Management. Additional Rent is \$13.25 for the 2024-2025 budget year.

## **Community Information**

210, 4320 50 Avenue Address Subdivision Downtown Red Deer

City Red Deer County Red Deer Province Alberta

Postal Code T4N 3Z6