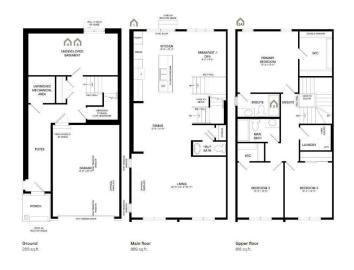

## \$529,900

3 Bedroom, 3.00 Bathroom, 1,768 sqft Residential on 0.10 Acres

Wildflower, Airdrie, Alberta

A beautifully designed front garage home with an open floorplan. This home is perfect for a family or a young couple or someone looking to downsize. Tasteful interiors with a Hardie Board exterior. Living in wildflower gives you access to a naturalized pond, harvest park, scenic look out points, future hill side hub and a school site. The community will also have Airdrie's first outdoor swimming pool. Photos are representative.

### **Essential Information**

MLS® # A2181226 Price \$529,900

Bedrooms 3
Bathrooms 3.00
Full Baths 2
Half Baths 1

Square Footage 1,768
Acres 0.10
Year Built 2025

Type Residential

Sub-Type Semi Detached

Style Side by Side, 3 Storey

## Interior

Interior Features Stone Counters, Granite Counters, Kitchen Island, Open Floorplan,

Pantry, Smart Home, Walk-In Closet(s)

Appliances Dishwasher, Dryer, Electric Range, Microwave Hood Fan, Refrigerator,