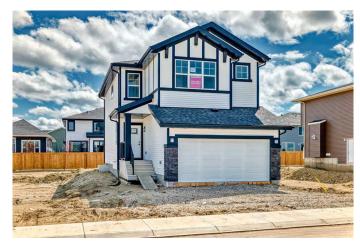

# \$699,900 - 62 Southborough Crescent, Cochrane

MLS® #A2182481

## \$699,900

3 Bedroom, 3.00 Bathroom, 2,091 sqft Residential on 0.08 Acres

Southbow Landing, Cochrane, Alberta

Welcome to 62 Southborough Crescent, a beautifully designed 2000+ sq. ft. detached home located in the exciting new community of Southbow Landing in Cochrane. Built by the trusted Daytona Homes, known for their exceptional craftsmanship and attention to detail, this brand-new home offers the perfect combination of modern design, functional layout, and luxurious finishes, making it an ideal choice for families and professionals alike.

Built in 2025

### **Essential Information**

MLS® # A2182481 Price \$699,900 Bedrooms 3

Bathrooms 3.00

Full Baths 2

Half Baths 1

Square Footage 2,091

Acres 0.08

Year Built 2025

Type Residential

Sub-Type Detached

Style 2 Storey

Status Active

#### **Exterior**

Exterior Features Other

Lot Description Back Yard, Low Maintenance Landscape, City Lot

Roof Asphalt Shingle

Construction Wood Frame, Composite Siding, Other

Foundation Poured Concrete