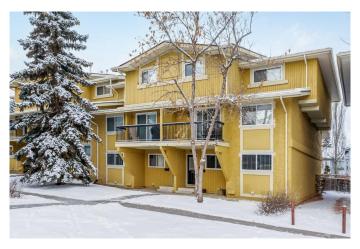

# \$299,900 - 108, 2200 Woodview Drive Sw, Calgary

MLS® #A2185533

### \$299,900

2 Bedroom, 1.00 Bathroom, 851 sqft Residential on 0.00 Acres

Woodlands, Calgary, Alberta

This 851 sq.ft bungalow style, 2 bedrooms, end unit townhouse is located in SW in popular Sierra Gardens. Home is on the North edge of the complex facing onto detached homes and only steps away from city park with playground. Home features newer laminate flooring, fresh paint and in suite laundry. Great condo with reasonable condo fees, in established neighborhood with great proximity to Fish Creek Park, Glenmore Park, Shopping and schools. Great buy for Investors or First Time Buyers.