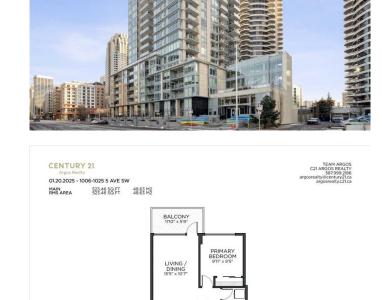

## \$324,900

1 Bedroom, 1.00 Bathroom, 523 sqft Residential on 0.00 Acres

Downtown West End, Calgary, Alberta

\*PRICE IMPROVEMENT\* Downtown living at its finest with this beautiful 1-bedroom condo at Avenue West End. Nestled in the vibrant downtown core, just steps from the Bow River and an array of dining, shopping, and entertainment options, this condo is ideal for professionals and urban enthusiasts alike. Step into a bright and spacious open-concept living area, featuring floor-to-ceiling windows that bathe the space in natural light. The gourmet kitchen features a 5 burner gas cooktop, quartz countertops, under cabinet lighting, built-in fridge and freezer. The bathroom maximizes comfort with in-floor heating and soaker tub. The spacious bedroom connects to an oversize closet with built-in shelvings. Complete the package with in-suite laundry, a titled underground heated parking stall and titled storage locker. Schedule your viewing today!

### **Essential Information**

MLS® # A2190344 Price \$324,900

Bedrooms 1

Bathrooms 1.00

Full Baths 1

Square Footage 523

Acres 0.00

Year Built 2017

# **Community Information**

Address 1006, 1025 5 Avenue Sw

Subdivision Downtown West End

City Calgary
County Calgary
Province Alberta
Postal Code T2P 1N4