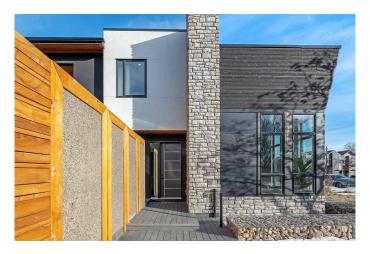

### \$1,699,900

4 Bedroom, 5.00 Bathroom, 3,301 sqft Residential on 0.14 Acres

Capitol Hill, Calgary, Alberta

Located in the long-established community of Capitol Hill, this breathtaking 4 bedroom home, with over 3800 sq ft of luxurious living space built by Calgreen Homes, has recently been awarded with esteemed BILD & CHBA awards. Beautifully crafted with meticulous thought which highlights the unique features of this exquisitely designed home. The main level is graced with hardwood floors in a herringbone configuration, high ceilings, stylish lighting & painstaking details such as cedar panelled ceilings, exposed beams & wood detailing, showcasing a sunken front family room with feature fireplace, vaulted ceiling & plenty of natural light. An elegant hallway with beamed ceiling leads to a spacious dining area adorned with built-in cabinets & intricate porcelain tile panel. The kitchen is open to the dining area & is discerningly finished with leathered granite counter tops, island/eating bar, more than ample storage space, pantry & Jenn-Air appliance package. The living room is anchored by a fireplace & also has access to the private south facing front courtyard, which creates a refined indoor/outdoor living space. Completing the main level is a 2 piece powder room & mudroom with access to the garage. A contemporary glass staircase with LED lighting leads to the second level which hosts a loft area that cleverly connects to a private bedroom with 3 piece ensuite via a second level balcony. The posh primary retreat boasts a private balcony, vaulted ceiling, walk-in closet with LED undermount lighting & opulent

#### **Exterior**

Exterior Features Private Yard, Balcony, Courtyard, Lighting, Private Entrance Lot Description Back Lane, Front Yard, Landscaped, Lawn, Rectangular Lot

Roof Asphalt Shingle

Construction Stone, Stucco, Composite Siding, Wood Frame