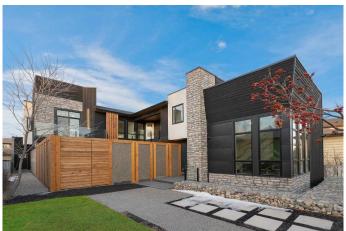

### \$1,699,900

4 Bedroom, 5.00 Bathroom, 3,301 sqft Residential on 0.14 Acres

Capitol Hill, Calgary, Alberta

Located in the long-established community of Capitol Hill, this breathtaking 4 bedroom home, with over 3800 sq ft of luxurious living space built by Calgreen Homes, has recently been awarded with esteemed BILD & CHBA awards. Beautifully crafted with meticulous thought which highlights the unique features of this exquisitely designed home. The main level is graced with hardwood floors in a herringbone configuration, high ceilings, stylish lighting & painstaking details such as cedar panelled ceilings, exposed beams & wood detailing, showcasing a sunken front family room with feature fireplace, vaulted ceiling & plenty of natural light. An elegant hallway with beamed ceiling leads to a spacious dining area adorned with built-in cabinets & intricate porcelain tile panel. The kitchen is open to the dining area & is discerningly finished with leathered granite counter tops, island/eating bar, more than ample storage space, pantry & Jenn-Air appliance package. The living room is anchored by a fireplace & also has access to the private south facing front courtyard, which creates a refined indoor/outdoor living space. Completing the main level is a 2 piece powder room & mudroom with access to the garage. A contemporary glass staircase with LED lighting leads to the second level which hosts a loft area that cleverly connects to a private bedroom with 3 piece ensuite via a second level balcony. The posh primary retreat boasts a private balcony, vaulted ceiling, walk-in closet with LED undermount lighting & opulent

#### **Exterior**

Exterior Features Private Yard, Balcony, Courtyard, Lighting, Private Entrance Lot Description Back Lane, Front Yard, Landscaped, Lawn, Rectangular Lot

Roof Asphalt Shingle

Construction Stone, Stucco, Composite Siding, Wood Frame