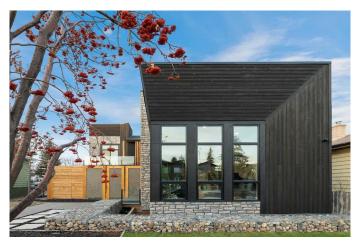

### \$1,699,900

4 Bedroom, 5.00 Bathroom, 3,301 sqft Residential on 0.14 Acres

Capitol Hill, Calgary, Alberta

Located in the long-established community of Capitol Hill, this breathtaking 4 bedroom home, with over 3800 sq ft of luxurious living space built by Calgreen Homes, has recently been awarded with esteemed BILD & CHBA awards. Beautifully crafted with meticulous thought which highlights the unique features of this exquisitely designed home. The main level is graced with hardwood floors in a herringbone configuration, high ceilings, stylish lighting & painstaking details such as cedar panelled ceilings, exposed beams & wood detailing, showcasing a sunken front family room with feature fireplace, vaulted ceiling & plenty of natural light. An elegant hallway with beamed ceiling leads to a spacious dining area adorned with built-in cabinets & intricate porcelain tile panel. The kitchen is open to the dining area & is discerningly finished with leathered granite counter tops, island/eating bar, more than ample storage space, pantry & Jenn-Air appliance package. The living room is anchored by a fireplace & also has access to the private south facing front courtyard, which creates a refined indoor/outdoor living space. Completing the main level is a 2 piece powder room & mudroom with access to the garage. A contemporary glass staircase with LED lighting leads to the second level which hosts a loft area that cleverly connects to a private bedroom with 3 piece ensuite via a second level balcony. The posh primary retreat boasts a private balcony, vaulted ceiling, walk-in closet with LED undermount lighting & opulent

#### **Exterior**

Exterior Features Private Yard, Balcony, Courtyard, Lighting, Private Entrance Lot Description Back Lane, Front Yard, Landscaped, Lawn, Rectangular Lot

Roof Asphalt Shingle

Construction Stone, Stucco, Composite Siding, Wood Frame