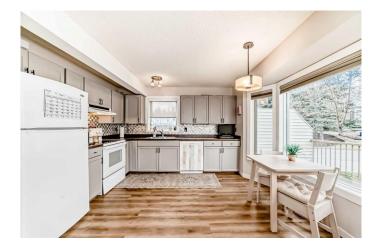

## \$475,000

2 Bedroom, 2.00 Bathroom, 1,349 sqft Residential on 0.00 Acres

Patterson, Calgary, Alberta

Welcome to this charming end-unit, two-storey townhome located in the sought-after community of Patterson. Thoughtfully designed for both comfort and practicality, this home features a single attached garage and a full driveway, providing ample parking in a quiet, well-established neighborhood. Inside, you'll be greeted by large, sun-filled windows that bathe the space in natural light, creating a bright and inviting atmosphere. The main floor boasts an open-concept living and dining area, highlighted by a cozy gas fireplaceâ€"ideal for relaxing evenings or entertaining guests. The well-appointed kitchen offers generous cabinet and counter space, along with a window over the sink for added brightness. Step directly out onto the back deckâ€"perfect for al fresco dining or morning coffeeâ€"complete with steps leading to a green space, ideal for dog walks or enjoying the outdoors. A convenient two-piece bath and main-floor laundry enhance the functionality of the layout.