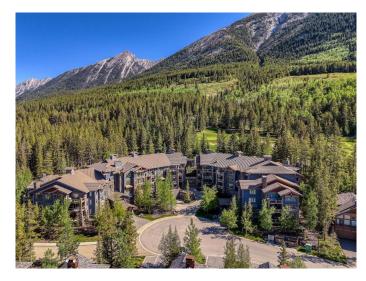

# \$1,295,000 - 107, 140 Stonecreek Road, Canmore

MLS® #A2197161

# \$1,295,000

2 Bedroom, 2.00 Bathroom, 1,590 sqft Residential on 0.00 Acres

Silvertip, Canmore, Alberta

Perched on the mountainside in Silvertip, this exquisite single-level residence offers an unparalleled lock-and-leave lifestyle with breathtaking southerly views. Positioned in The Pinnacle at Silvertipâ€"one of Canmore's premier concrete-constructed residencesâ€"this exclusive retreat provides privacy, security, and effortless luxury. With windows on three sides, natural light floods the open-concept living space, showcasing panoramic vistas from the Three Sisters to the Rundle Range. The expansive covered deck invites you to unwind amidst the serene mountain backdrop, creating an effortless extension of your living space. Designed for both comfort and sophistication, this residence features two spacious bedrooms and a versatile denâ€"ideal for a home office or guest space. The primary suite is a true sanctuary, with a spa-inspired ensuite featuring a deep soaking tub and a generous walk-in closet, all framed by iconic mountain views. Guests will appreciate the well-appointed second bathroom, complete with a steam shower for ultimate relaxation. Two underground parking stalls, separate storage, and the solid concrete construction ensure both convenience and peace of mind. Steps from world-class golf and Silvertip's renowned clubhouse, you'II also have access to an extensive trail network, seamlessly blending nature with luxury. Just minutes from Canmore's vibrant dining and shopping scene, this refined mountain

# **Community Information**

Address 107, 140 Stonecreek Road

Subdivision Silvertip
City Canmore

County Bighorn No. 8, M.D. of

Province Alberta
Postal Code T1W 3J3