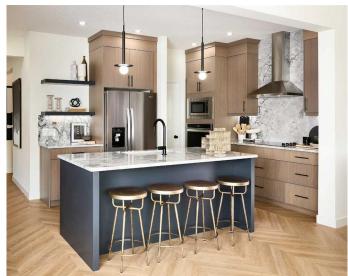

## \$779,400

4 Bedroom, 4.00 Bathroom, 1,887 sqft Residential on 0.08 Acres

Pine Creek, Calgary, Alberta

This beautiful and brand-new Rundle 24 model is built by Brookfield Residential and is nearly move-in ready with a possession this July! This stunning new home offers an intelligently designed layout that features 2 living areas. 3 bedrooms, 2.5 bathrooms + a fully legal basement suite with its own private entrance. This new home has a stunning design palette that is timeless and warm throughout. The double attached garage leads through a large mud room that is attached to a walkthrough pantry connected to the kitchen - making grocery delivery that much easier! The large kitchen features an upgraded appliance package including chimney hood fan, built-in wall oven and a built-in cooktop. The kitchen features a large island that offers additional seating space and makes the perfect space to entertain guests. The kitchen overlooks both the dining area and great room which is complete with a central electric fireplace. Lastly, a wall of windows across the back of the home provides a clear view of the backyard from any living space on the main level. Open railing flows from the main level to the upper floor - ensuring natural light flows from top to bottom all day long. The upper level has a central bonus room that is the perfect TV space and separates the primary suite from the secondary bedrooms. The primary suite includes a large bedroom with the upgraded ensuite option that includes dual sinks, soaker tub, walk-in shower and private water closet as well as a large walk-in closet.

#### Interior

Interior Features Double Vanity, No Animal Home, No Smoking Home, Open Floorplan,

Pantry, Vinyl Windows, Quartz Counters

Appliances Dishwasher, Dryer, Microwave, Range Hood, Refrigerator, Washer,

Built-In Oven, Electric Cooktop

Heating Forced Air

Cooling None
Fireplace Yes
# of Fireplaces 1

Fireplaces Electric
Has Basement Yes

Basement Finished, Full, Exterior Entry, Suite