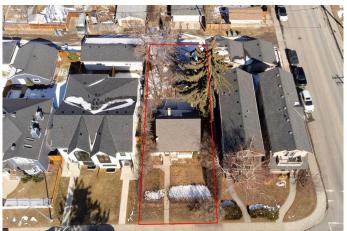

## \$725,000

3 Bedroom, 2.00 Bathroom, 960 sqft Residential on 0.12 Acres

Renfrew, Calgary, Alberta

ATTENTION BUILDERS AND INVESTORS! Great development opportunity on this sub-dividable flat lot in the desirable inner city community of Renfrew. This community offers mature trees and the perfect location for a new inner-city home. Several new infills on this popular street. RPR 2025. Minutes walk away from an off-leash dog park, parks, playgrounds, schools, shops, restaurants and public transit. Easy access to downtown, Deerfoot Trail and 16th Ave., and extensive redevelopment to the neighborhood.

## **Community Information**

Address 1206 Regal Crescent Ne

Subdivision Renfrew
City Calgary
County Calgary
Province Alberta
Postal Code T2E 5H3

### Additional Information

Date Listed March 13th, 2025

Days on Market 54

Zoning R-CG