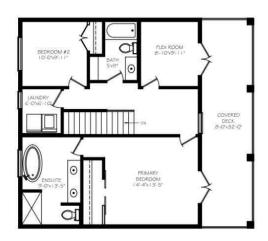

### \$675,000

2 Bedroom, 3.00 Bathroom, 1,754 sqft Residential on 0.10 Acres

Lakewood Meadows, Strathmore, Alberta

Welcome Home to Lakewood, Strathmoreâ€"Your Dream, Your Way!

Ready to build your dream home? Kelly Kustom Homes is offering an exciting opportunity in the vibrant Lakewood community! Picture yourself in this beautiful new construction featuring 3 bedrooms, 2.5 bathrooms, and luxurious comforts designed with your lifestyle in mind.

Inside, you'll find thoughtfully designed spaces where modern elegance meets cozy comfort, ideal for family moments, celebrations with friends, or simply unwinding after a busy day. Natural sunlight will stream through your open-concept home, creating a warm, inviting atmosphere you'll love coming home to.