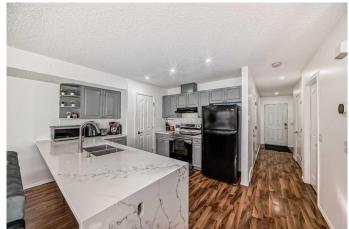

## \$435,000

3 Bedroom, 3.00 Bathroom, 1,357 sqft Residential on 0.04 Acres

Saddle Ridge, Calgary, Alberta

Welcome to this well-kept ready to move in townhouse with 3 bed, 2.5 bath and a WALKOUT BASEMENT. New QUARTZ COUNTERTOPS, FRESHLY PAINTED with lots of upgrades, front attached garage. Close to the train station, YMCA, playgrounds, Schools, Grocery stores etc. Book your showing today!!

#### Interior

Interior Features Stone Counters, Quartz Counters, Separate Entrance
Appliances Dishwasher, Dryer, Refrigerator, Washer, Electric Stove

Heating Forced Air

Cooling None
Has Basement Yes

Basement Exterior Entry, Full, Unfinished, Walk-Out