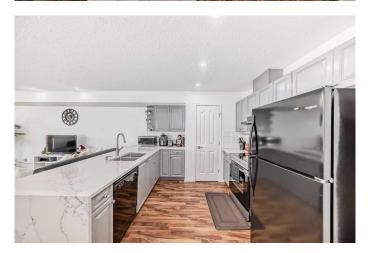

## \$435,000

3 Bedroom, 3.00 Bathroom, 1,357 sqft Residential on 0.04 Acres

Saddle Ridge, Calgary, Alberta

Welcome to this well-kept ready to move in townhouse with 3 bed, 2.5 bath and a WALKOUT BASEMENT. New QUARTZ COUNTERTOPS, FRESHLY PAINTED with lots of upgrades, front attached garage. Close to the train station, YMCA, playgrounds, Schools, Grocery stores etc. Book your showing today!!

#### Interior

Interior Features Stone Counters, Quartz Counters, Separate Entrance
Appliances Dishwasher, Dryer, Refrigerator, Washer, Electric Stove

Heating Forced Air

Cooling None
Has Basement Yes

Basement Exterior Entry, Full, Unfinished, Walk-Out