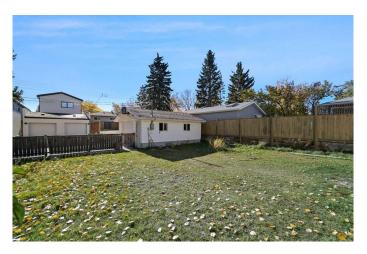

## \$924,000

5 Bedroom, 2.00 Bathroom, 1,016 sqft Residential on 0.14 Acres

Killarney/Glengarry, Calgary, Alberta

Attention Builders & Developers! This is an amazing opportunity to secure a prime redevelopment property in the highly sought-after community of Killarney. Located on a rare cul-de-sac, this expansive 50' x 120' lot offers endless possibilities for new construction. With a desirable south-facing backyard, the property provides the perfect setting for a sun-filled home or multi-unit development. Surrounded by tree-lined streets and close to parks, schools, shopping, and transit, this location is ideal for future homeowners seeking both convenience and charm. This property is being sold for land valueâ€"don't miss your chance to capitalize on this exceptional investment opportunity!

#### **Exterior**

Exterior Features None

Lot Description Back Lane, City Lot Roof Asphalt Shingle

Roof Asphalt Shingle
Construction Wood Frame

Foundation Poured Concrete