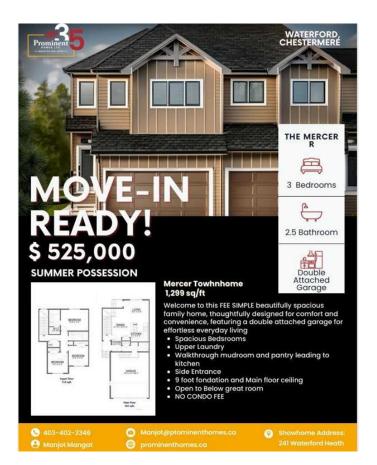

# \$525,000 - 296 Waterford Way, Chestermere

MLS® #A2211026

## \$525,000

3 Bedroom, 3.00 Bathroom, 1,313 sqft Residential on 0.06 Acres

NONE, Chestermere, Alberta

Welcome to this Brand new home built by award winning builder, Prominent Homes, in the Brand New Community of Waterford! This Beautiful townhouse has NO CONDO FEES and features 3 Bedrooms and 2 and half Bathrooms and Double Attached Garage and includes NEW Blinds. THE MAIN floor also features a Gorgeous Kitchen that has an Island, Dining Nook, and Living Room. THE UPPER floor has 3 Bedrooms including a Large Primary Bedroom with a walk in closet and 4 piece Ensuite and Laundry It also has Alberta New Home Warranty. Possession is June 2025. Call to book your private showing today!

#### **Essential Information**

MLS® # A2211026

Price \$525,000

Bedrooms 3

Bathrooms 3.00

Full Baths 2

Half Baths 1

Square Footage 1,313

Acres 0.06

Year Built 2025

Type Residential

Sub-Type Row/Townhouse

Style 2 Storey

Status Active

## **Amenities**

Parking Spaces 4

Parking Double Garage Attached

# of Garages 2