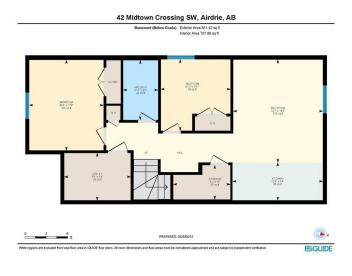

## \$649,999

6 Bedroom, 4.00 Bathroom, 1,779 sqft Residential on 0.07 Acres

Midtown, Airdrie, Alberta

Welcome to the beautiful House in Midtown, Airdrie. The House has a total of six bedrooms and four Bathrooms. When you enter the home, you will see a Beautiful kitchen, a Living room, a bedroom, and a full bath. The basement is fully developed with two bedrooms, a full bath, a bar, and a rec room.. Side Entrance to the basement is a plus. The upper Level has a Primary bedroom with an attached bathroom.. The upper level has two more good-sized bedrooms and a full bathroom. The beautiful kitchen has quartz countertops: a pantry, a built-in microwave, and A good-sized Concrete pad at the back for your vehicle parking.. The lot's Frontage and size are approximate. The size will be corrected after the surveyor provides the RPR.

Coverings

Heating Forced Air, Natural Gas

Cooling None
Has Basement Yes

Basement Finished, Full