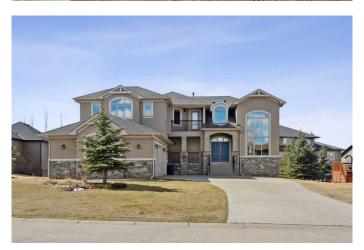

### \$925,000

3 Bedroom, 4.00 Bathroom, 3,837 sqft Residential on 0.38 Acres

Monterra, Rural Rocky View County, Alberta

Welcome to "Monterra on Cochrane Lakes―! Discover the opportunity to own in the exclusive and peaceful community of Monterra, just minutes from Cochrane and a short drive to Calgary. Surrounded by stunning mountain views, Cochrane Lake, ponds, parks, and green space, this property offers a quiet retreat from the city. Ideally located on a tranquil cul-de-sac, just two doors from pathway access and serene pondsâ€"and only steps from Cochrane Lakeâ€"this spacious 0.38-acre south-facing lot offers beautiful natural surroundings. The home's exterior features stucco and stone, with a large aggregate driveway leading to a triple-car garage, creating excellent curb appeal. This large estate property presents endless potential. With 3,837 sq. ft. above grade and a 1,621 sq. ft. unfinished walkout basement, this home is ready for your vision and personal touch to restore it to its full potential. The main floor offers a functional layout with a kitchen open to the breakfast nook and living room, a formal dining area open to a family room, a home office, and a full bathroom. Upstairs, you'll find 3 bedrooms, 3 bathrooms, and a spacious bonus room. The generously sized primary suite includes a walk-in closet, a 5-piece ensuite, and a private balcony with lake and mountain views. Enjoy the natural beauty and recreational lifestyle that Monterra offers, with scenic ponds, winding trails, and

#### **Exterior**

Exterior Features Balcony

Lot Description Cul-De-Sac, Landscaped, Views

Roof Asphalt Shingle

Construction Stone, Stucco

Foundation Poured Concrete