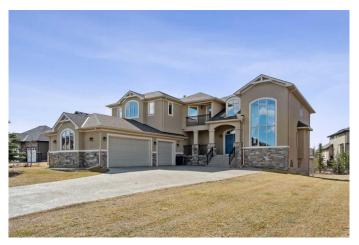

### \$925,000

3 Bedroom, 4.00 Bathroom, 3,837 sqft Residential on 0.38 Acres

Monterra, Rural Rocky View County, Alberta

Welcome to "Monterra on Cochrane Lakes―! Discover the opportunity to own in the exclusive and peaceful community of Monterra, just minutes from Cochrane and a short drive to Calgary. Surrounded by stunning mountain views, Cochrane Lake, ponds, parks, and green space, this property offers a quiet retreat from the city. Ideally located on a tranquil cul-de-sac, just two doors from pathway access and serene pondsâ€"and only steps from Cochrane Lakeâ€"this spacious 0.38-acre south-facing lot offers beautiful natural surroundings. The home's exterior features stucco and stone, with a large aggregate driveway leading to a triple-car garage, creating excellent curb appeal. This large estate property presents endless potential. With 3,837 sq. ft. above grade and a 1,621 sq. ft. unfinished walkout basement, this home is ready for your vision and personal touch to restore it to its full potential. The main floor offers a functional layout with a kitchen open to the breakfast nook and living room, a formal dining area open to a family room, a home office, and a full bathroom. Upstairs, you'll find 3 bedrooms, 3 bathrooms, and a spacious bonus room. The generously sized primary suite includes a walk-in closet, a 5-piece ensuite, and a private balcony with lake and mountain views. Enjoy the natural beauty and recreational lifestyle that Monterra offers, with scenic ponds, winding trails, and

#### **Exterior**

Exterior Features Balcony

Lot Description Cul-De-Sac, Landscaped, Views

Roof Asphalt Shingle

Construction Stone, Stucco

Foundation Poured Concrete