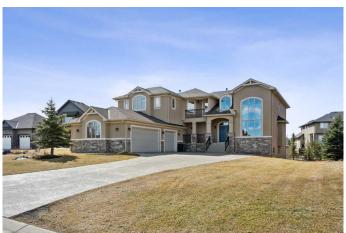

### \$925,000

3 Bedroom, 4.00 Bathroom, 3,837 sqft Residential on 0.38 Acres

Monterra, Rural Rocky View County, Alberta

Welcome to "Monterra on Cochrane Lakes―! Discover the opportunity to own in the exclusive and peaceful community of Monterra, just minutes from Cochrane and a short drive to Calgary. Surrounded by stunning mountain views, Cochrane Lake, ponds, parks, and green space, this property offers a quiet retreat from the city. Ideally located on a tranquil cul-de-sac, just two doors from pathway access and serene pondsâ€"and only steps from Cochrane Lakeâ€"this spacious 0.38-acre south-facing lot offers beautiful natural surroundings. The home's exterior features stucco and stone, with a large aggregate driveway leading to a triple-car garage, creating excellent curb appeal. This large estate property presents endless potential. With 3,837 sq. ft. above grade and a 1,621 sq. ft. unfinished walkout basement, this home is ready for your vision and personal touch to restore it to its full potential. The main floor offers a functional layout with a kitchen open to the breakfast nook and living room, a formal dining area open to a family room, a home office, and a full bathroom. Upstairs, you'll find 3 bedrooms, 3 bathrooms, and a spacious bonus room. The generously sized primary suite includes a walk-in closet, a 5-piece ensuite, and a private balcony with lake and mountain views. Enjoy the natural beauty and recreational lifestyle that Monterra offers, with scenic ponds, winding trails, and

#### **Exterior**

Exterior Features Balcony

Lot Description Cul-De-Sac, Landscaped, Views

Roof Asphalt Shingle

Construction Stone, Stucco

Foundation Poured Concrete