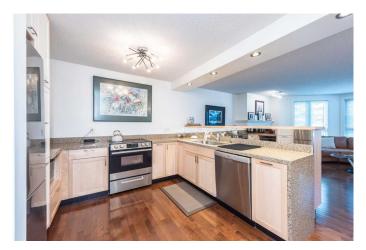

# \$595,000

2 Bedroom, 2.00 Bathroom, 1,013 sqft Residential on 0.00 Acres

Eau Claire, Calgary, Alberta

Welcome to exclusive Prince's Island Estates in the heart of Eau Claire â€" this renovated, executive suite offering 2 bedrooms, each with an ensuite bath! Uniquely situated in the building, this suite offers a wide floor plan for an open sense of space. Updated with hardwood floors, gorgeous kitchen overlooking the main living area, featuring quartz waterfall counter tops, stainless steel appliances, and a wall of pantry cabinets for amazing kitchen storage. The main living area is open & spacious and offers a cozy gas fireplace with mantle in the living room and wonderful bay windows, French door to the east facing balcony and gracious dining area. The primary bedroom offers a walk in closet and 3 piece ensuite bath. Second bedroom easily doubles as a home office or guest suite and features a walk through closet and 4 piece ensuite bath. In-suite laundry and 1 titled parking stall in the heated underground parkade is so convenient! Quality is abundant in this concrete building with onsite property manager, car wash bay, 27 indoor visitor parking stalls, gas BBQ line to your patio & gated courtyard, unit electricity included in your condo fee. The location has everything you need â€" walkable to all that downtown has to offer - Peace Bridge, Prince's Island Park, restaurants & coffee shops - and the wonderful & exciting redevelopment of the Bow River Pathway and the SOON to be completed Eau Claire Plaza Re-developement (slated for completion in June 2025) â€" your

#### Interior

Interior Features Soaking Tub

Appliances Dishwasher, Dryer, Electric Stove, Refrigerator, Washer, Window

Coverings

Heating Baseboard

Cooling Wall Unit(s)

Fireplace Yes