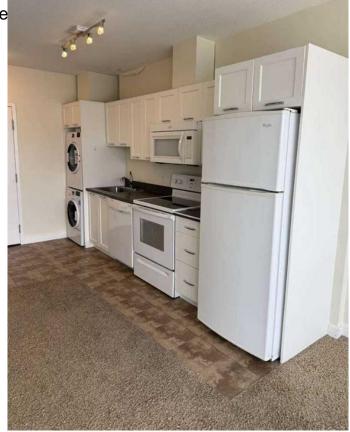

### \$296,000

1 Bedroom, 1.00 Bathroom, 437 sqft Residential on 0.00 Acres

Brentwood, Calgary, Alberta

For more information, please click Brochure button.

Stunning Mountain Views! Bright
One-Bedroom Condo on the 8th Floor.
Welcome to this beautifully situated
one-bedroom condo offering breathtaking
views of the mountains from the 8th floor. This
bright and well-maintained unit features an
open layout with large windows that flood the
space with natural light and showcase the
scenic backdrop. Enjoy the peace and privacy
of being up high, while still being close to all
the amenities you need. A perfect opportunity
for first-time buyers, investors, or those looking
to downsize with style. Don't miss out on
this rare view-facing unit!

## **Amenities**

**Amenities** Elevator(s), Fitness Center,

Visitor Parking

**Parking Spaces** 

**Parking** Parkade, Underground

Interior

Interior Features Elevator, Laminate Counters,

Lighting

**Appliances** Dishwasher. Microwave,

Washer/Dryer, Window Cove

Forced Air, Natural Gas Heating

Cooling Central Air