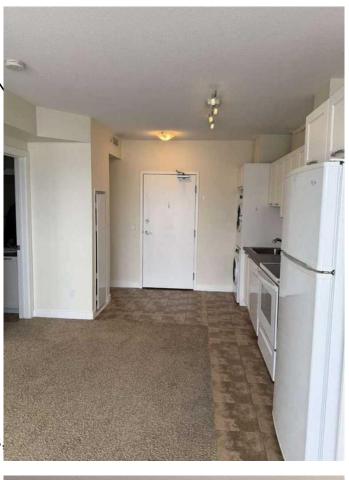

### \$296,000

1 Bedroom, 1.00 Bathroom, 437 sqft Residential on 0.00 Acres

Brentwood, Calgary, Alberta

For more information, please click Brochure button.

Stunning Mountain Views! Bright
One-Bedroom Condo on the 8th Floor.
Welcome to this beautifully situated
one-bedroom condo offering breathtaking
views of the mountains from the 8th floor. This
bright and well-maintained unit features an
open layout with large windows that flood the
space with natural light and showcase the
scenic backdrop. Enjoy the peace and privacy
of being up high, while still being close to all
the amenities you need. A perfect opportunity
for first-time buyers, investors, or those looking
to downsize with style. Don't miss out on
this rare view-facing unit!

## **Amenities**

**Amenities** Elevator(s), Fitness Center,

Visitor Parking

**Parking Spaces** 

**Parking** Parkade, Underground

Interior

Interior Features Elevator, Laminate Counters,

Lighting

**Appliances** Dishwasher. Microwave,

Washer/Dryer, Window Cove

Forced Air, Natural Gas Heating

Cooling Central Air