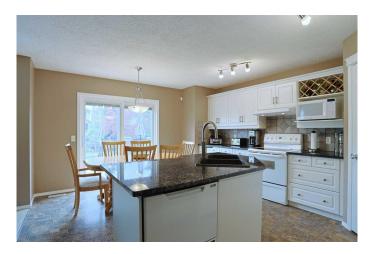

## \$699,900

3 Bedroom, 3.00 Bathroom, 1,723 sqft Residential on 0.10 Acres

Cranston, Calgary, Alberta

Backing onto a winding greenbelt & walking path is where you'II find this mint condition family home here in the popular Southeast Calgary community of Cranston. Only minutes to neighbourhood schools & shopping, this warm & inviting two storey enjoys granite countertops & central air, 3 bedrooms + bonus room, 2 fireplaces & beautifully landscaped backyard with composite deck & gardens. Ready & waiting to welcome a brand new family, this fantastic home has a wonderful floorplan featuring the spacious living room with corner fireplace & plantation shutters, which is open to the sunny eat-in kitchen with granite counters & walk-in pantry, large center island & upgraded white appliances including a Fisher & Paykel double drawer dishwasher. Upstairs there are 3 lovely bedrooms & 2 full bathrooms highlighted by the relaxing primary bedroom with walk-in closet & ensuite with corner soaker tub, granite-topped vanity & separate shower. Shared by the other 2 bedrooms, the family bathroom also has granite counters & a shower/tub combo. Tucked away from the bedrooms is the terrific South-facing bonus room with 10ft ceilings & toasty gas fireplace. The unspoiled lower level â€" with roughed-in bathroom plumbing, offers super potential for future living space. In the main floor mudroom area is the guest powder bath & separate laundry room with built-in ironing board & Kenmore washer & dryer, as well as access into the finished 2 car garage with electric heater. Additional features of this

#### Interior

Interior Features Ceiling Fan(s), Central Vacuum, Granite Counters, Kitchen Island, Open

Floorplan, Bathroom Rough-in, Low Flow Plumbing Fixtures, Pantry,

Soaking Tub, Storage, Walk-In Closet(s)

Appliances Central Air Conditioner, Dishwasher, Electric Stove, Refrigerator,

Window Coverings, Humidifier, Microwave, Range Hood, Water Softener

Heating Forced Air, Natural Gas

Cooling Central Air

Fireplace Yes