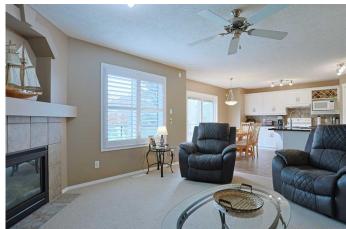

## \$699,900

3 Bedroom, 3.00 Bathroom, 1,723 sqft Residential on 0.10 Acres

Cranston, Calgary, Alberta

Backing onto a winding greenbelt & walking path is where you'II find this mint condition family home here in the popular Southeast Calgary community of Cranston. Only minutes to neighbourhood schools & shopping, this warm & inviting two storey enjoys granite countertops & central air, 3 bedrooms + bonus room, 2 fireplaces & beautifully landscaped backyard with composite deck & gardens. Ready & waiting to welcome a brand new family, this fantastic home has a wonderful floorplan featuring the spacious living room with corner fireplace & plantation shutters, which is open to the sunny eat-in kitchen with granite counters & walk-in pantry, large center island & upgraded white appliances including a Fisher & Paykel double drawer dishwasher. Upstairs there are 3 lovely bedrooms & 2 full bathrooms highlighted by the relaxing primary bedroom with walk-in closet & ensuite with corner soaker tub, granite-topped vanity & separate shower. Shared by the other 2 bedrooms, the family bathroom also has granite counters & a shower/tub combo. Tucked away from the bedrooms is the terrific South-facing bonus room with 10ft ceilings & toasty gas fireplace. The unspoiled lower level â€" with roughed-in bathroom plumbing, offers super potential for future living space. In the main floor mudroom area is the guest powder bath & separate laundry room with built-in ironing board & Kenmore washer & dryer, as well as access into the finished 2 car garage with electric heater. Additional features of this

# of Fireplaces 2

Fireplaces Gas, Living Room, Other, Tile

Has Basement Yes

Basement Full, Unfinished