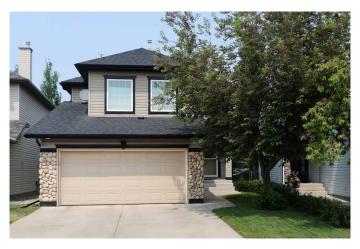

## \$699,900

3 Bedroom, 3.00 Bathroom, 1,723 sqft Residential on 0.10 Acres

Cranston, Calgary, Alberta

Backing onto a winding greenbelt & walking path is where you'II find this mint condition family home here in the popular Southeast Calgary community of Cranston. Only minutes to neighbourhood schools & shopping, this warm & inviting two storey enjoys granite countertops & central air, 3 bedrooms + bonus room, 2 fireplaces & beautifully landscaped backyard with composite deck & gardens. Ready & waiting to welcome a brand new family, this fantastic home has a wonderful floorplan featuring the spacious living room with corner fireplace & plantation shutters, which is open to the sunny eat-in kitchen with granite counters & walk-in pantry, large center island & upgraded white appliances including a Fisher & Paykel double drawer dishwasher. Upstairs there are 3 lovely bedrooms & 2 full bathrooms highlighted by the relaxing primary bedroom with walk-in closet & ensuite with corner soaker tub, granite-topped vanity & separate shower. Shared by the other 2 bedrooms, the family bathroom also has granite counters & a shower/tub combo. Tucked away from the bedrooms is the terrific South-facing bonus room with 10ft ceilings & toasty gas fireplace. The unspoiled lower level â€" with roughed-in bathroom plumbing, offers super potential for future living space. In the main floor mudroom area is the guest powder bath & separate laundry room with built-in ironing board & Kenmore washer & dryer, as well as access into the finished 2 car garage with electric heater. Additional features of this

Type Residential Sub-Type Detached

Style 2 Storey

Status Active