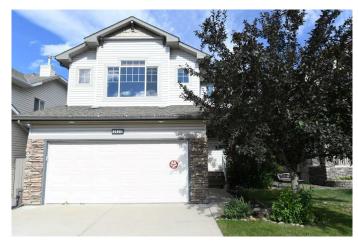

### \$675,000

3 Bedroom, 4.00 Bathroom, 1,791 sqft Residential on 0.11 Acres

Coopers Crossing, Airdrie, Alberta

ATTACHED HEATED FRONT DOUBLE GARAGE, \*\*\*PLUS AN OVERSIZED DETACHED HEATED WORKSHOP GARAGE IN THE REAR\*\*\* In Coopers Crossing, with 3 bedrooms, & a large vaulted bonus room. The rare, oversized, detached shop is accessed from the paved rear lane, and has a 10' ceiling, cavernous storage attic, and even it's own washroom. Shop space like this is typically only found in acreage properties, but is available right in the heart of Airdrie with this property. Anyone with hobbies, extra vehicles, toys, or the need for workspace and storage options that are hard to find, look no further. A great family home with an open main floor layout, & notably large windows for great natural light. 9' ceiling truly gives a sense of volume in the space. Neutral tones throughout, with maple hardwood through the main floor, plus an accent carpet area in the living room, with a corner gas fireplace and mantel. Island kitchen with a breakfast bar, large corner pantry, black appliance package including a fantastic GE gas stove, a French door fridge with ice and water, and a Bosch dishwasher. A covered porch welcomes you to the proper front entrance with a generous closet. Main floor laundry with front load washer & dryer on pedestals. Extra storage shelving in the mud / laundry room works well for a busy household. Open staircase to the vaulted ceiling bonus room with extra windows, great for family time or entertaining. All three bedrooms are set away from the

#### **Amenities**

Amenities Other

Parking Spaces 6

Parking Alley Access, Double Garage Attached, Driveway, Front Drive, Garage

Door Opener, Garage Faces Front, Heated Garage, Insulated, Triple Garage Attached, Double Garage Detached, Garage Faces Rear, Oversized, Quad or More Attached, Quad or More Detached, Rear

# of Garages 4

Interior

Interior Features Breakfast Bar, Ceiling Fan(s), High Ceilings, Kitchen Island, Soaking

Tub

Appliances Central Air Conditioner, Dishwasher, Garage Control(s), Microwave,

Range Hood, Refrigerator, Washer/Dryer, Window Coverings, Gas