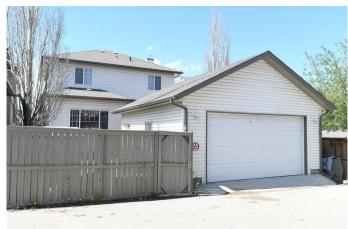

### \$675,000

3 Bedroom, 4.00 Bathroom, 1,791 sqft Residential on 0.11 Acres

Coopers Crossing, Airdrie, Alberta

ATTACHED HEATED FRONT DOUBLE GARAGE, \*\*\*PLUS AN OVERSIZED DETACHED HEATED WORKSHOP GARAGE IN THE REAR\*\*\* In Coopers Crossing, with 3 bedrooms, & a large vaulted bonus room. The rare, oversized, detached shop is accessed from the paved rear lane, and has a 10' ceiling, cavernous storage attic, and even it's own washroom. Shop space like this is typically only found in acreage properties, but is available right in the heart of Airdrie with this property. Anyone with hobbies, extra vehicles, toys, or the need for workspace and storage options that are hard to find, look no further. A great family home with an open main floor layout, & notably large windows for great natural light. 9' ceiling truly gives a sense of volume in the space. Neutral tones throughout, with maple hardwood through the main floor, plus an accent carpet area in the living room, with a corner gas fireplace and mantel. Island kitchen with a breakfast bar, large corner pantry, black appliance package including a fantastic GE gas stove, a French door fridge with ice and water, and a Bosch dishwasher. A covered porch welcomes you to the proper front entrance with a generous closet. Main floor laundry with front load washer & dryer on pedestals. Extra storage shelving in the mud / laundry room works well for a busy household. Open staircase to the vaulted ceiling bonus room with extra windows, great for family time or entertaining. All three bedrooms are set away from the

#### **Amenities**

Amenities Other

Parking Spaces 6

Parking Alley Access, Double Garage Attached, Driveway, Front Drive, Garage

Door Opener, Garage Faces Front, Heated Garage, Insulated, Triple Garage Attached, Double Garage Detached, Garage Faces Rear, Oversized, Quad or More Attached, Quad or More Detached, Rear

Drive, See Remarks, Triple Garage Detached, Workshop in Garage