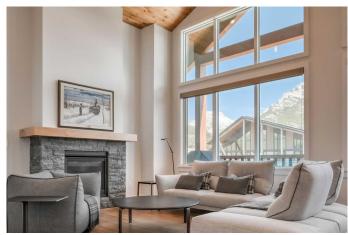

## \$1,750,000

2 Bedroom, 2.00 Bathroom, 1,176 sqft Residential on 0.03 Acres

Spring Creek, Canmore, Alberta

Penthouse with eastern exposure in Arnica Lodge. Walking distance to downtown Canmore. Subzero fridge, Wolf induction range & hood fan, Cove dishwasher, Hunter Douglas blinds and Poliform closets from Italy.

#### **Amenities**

Amenities Bicycle Storage, Elevator(s), Fitness Center, Secured Parking, Spa/Hot

Tub

Parking Spaces 2

Parking Stall, Tandem, Underground, Assigned

Interior

Interior Features Closet Organizers, High Ceilings, Kitchen Island, No Animal Home, No

Smoking Home, Open Floorplan, Quartz Counters, Vaulted Ceiling(s),

Walk-In Closet(s)

Appliances Dishwasher, Induction Cooktop, Range Hood, Refrigerator,

Washer/Dryer, Window Coverings

Heating Geothermal

Cooling Central Air