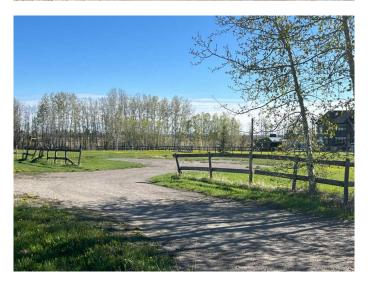

## \$950,000

3 Bedroom, 2.00 Bathroom, 1,331 sqft Residential on 9.98 Acres

NONE, Rural Rocky View County, Alberta

Embrace the best of country living just minutes from the city on this scenic 10-acre parcel in Rocky View County. Set well back from the road behind mature trees and fencing, this 3-bedroom bungalow offers privacy, tranquillity and sweeping views of the Rocky Mountains. Whether you're starting your acreage journey or downsizing with room to roam, this property delivers the ideal rural lifestyle, with city convenience still within easy reach. Inside, the home has been freshly painted and features all-new plank flooring throughout. Oversized windows in the living and dining areas frame breathtaking mountain views and draw in natural light from dawn to dusk. A charming wood-burning stove set against a brick surround adds warmth and character. complemented by a wood-beam ceiling for a touch of rustic appeal. The kitchen offers functional space to make your own, while the open layout encourages easy flow for everyday life and casual entertaining. Three well-sized bedrooms are tucked down the hall, including a primary with a private 3-piece ensuite. A second 4-piece bath adds family-friendly convenience. The full basement remains undeveloped and ready for your vision. Step outside and experience the full potential of country living. The land is fenced and cross-fenced with a horse shelter and a mix of open pasture and tree shelter. The attached rear storage offers practical utility,