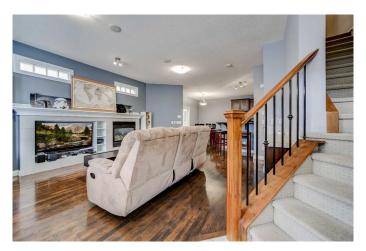

Step inside to discover a modern open-concept layout with 9-foot ceilings on the main floor. Rich dark hardwood flooring and ceramic tile flow throughout the spacious living and dining areas. The gourmet kitchen boasts raised granite countertops, stainless steel appliances, a large pantry, and a generous island perfect for entertaining.

A built-in entertainment unit surrounds a cozy gas fireplace with natural lighting â€" ideal for relaxing or hosting guests.

Upstairs, you'II find two spacious bedrooms, each with walk-in closets and private ensuite bathrooms. The primary suite includes a charming bay window, a luxurious soaker tub, and a separate stand-up shower. For added convenience, the upper floor also features a stacked washer and dryer in the laundry area.