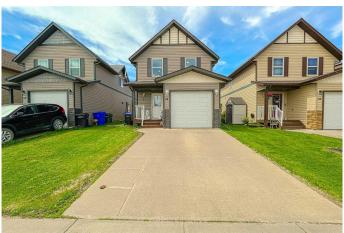

# \$469,000 - 54 Destiny Place, Olds

MLS® #A2225646

## \$469,000

4 Bedroom, 3.00 Bathroom, 1,467 sqft Residential on 0.08 Acres

NONE, Olds, Alberta

Clean and very well maintained family home. Main floor features a nice kitchen with granite counter tops, upgraded tile back splash, breakfast bar, a corner pantry and 2 pc bathroom. Living/Great room has a French door leading out onto a good size west facing deck, great for party gathering or barbequing. Back is fully landscape, fenced with a storage shed. Upper floor Master bedroom has his and her closet and cheater door 4 pc bathroom and another 2 good bedrooms. Basement is fully developed with a nice bedroom with ensuite, family room has a wet bar, bar fridge and granite counter top. Carpet will be professionally cleaned. Move in ready.

#### **Exterior**

Exterior Features Garden

Lot Description Back Yard, Landscaped, Standard Shaped Lot

Roof Asphalt Shingle

Construction Stone, Vinyl Siding, Wood Siding

Foundation Poured Concrete