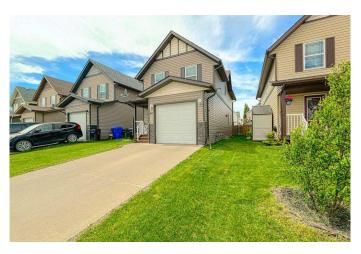

# \$469,000 - 54 Destiny Place, Olds

MLS® #A2225646

## \$469,000

4 Bedroom, 3.00 Bathroom, 1,467 sqft Residential on 0.08 Acres

NONE, Olds, Alberta

Clean and very well maintained family home. Main floor features a nice kitchen with granite counter tops, upgraded tile back splash, breakfast bar, a corner pantry and 2 pc bathroom. Living/Great room has a French door leading out onto a good size west facing deck, great for party gathering or barbequing. Back is fully landscape, fenced with a storage shed. Upper floor Master bedroom has his and her closet and cheater door 4 pc bathroom and another 2 good bedrooms. Basement is fully developed with a nice bedroom with ensuite, family room has a wet bar, bar fridge and granite counter top. Carpet will be professionally cleaned. Move in ready.

#### **Exterior**

Exterior Features Garden

Lot Description Back Yard, Landscaped, Standard Shaped Lot

Roof Asphalt Shingle

Construction Stone, Vinyl Siding, Wood Siding

Foundation Poured Concrete