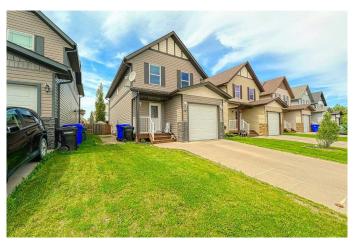

# \$469,000 - 54 Destiny Place, Olds

MLS® #A2225646

## \$469,000

4 Bedroom, 3.00 Bathroom, 1,467 sqft Residential on 0.08 Acres

NONE, Olds, Alberta

Clean and very well maintained family home. Main floor features a nice kitchen with granite counter tops, upgraded tile back splash, breakfast bar, a corner pantry and 2 pc bathroom. Living/Great room has a French door leading out onto a good size west facing deck, great for party gathering or barbequing. Back is fully landscape, fenced with a storage shed. Upper floor Master bedroom has his and her closet and cheater door 4 pc bathroom and another 2 good bedrooms. Basement is fully developed with a nice bedroom with ensuite, family room has a wet bar, bar fridge and granite counter top. Carpet will be professionally cleaned. Move in ready.

#### **Exterior**

Exterior Features Garden

Lot Description Back Yard, Landscaped, Standard Shaped Lot

Roof Asphalt Shingle

Construction Stone, Vinyl Siding, Wood Siding

Foundation Poured Concrete