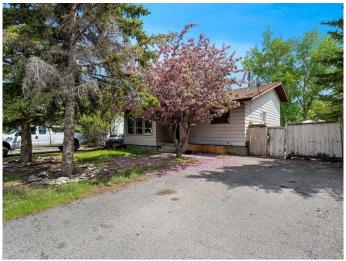

## \$499,900

3 Bedroom, 2.00 Bathroom, 1,415 sqft Residential on 0.11 Acres

Glenbow, Cochrane, Alberta

Great location. Great backyard. Great value. This charming split-level detached home in Glenbow, Cochrane is the perfect opportunity for first-time buyers, investors, or young families looking to get into the market. Tucked away on a quiet street, not on the tracks, this home offers a private, fenced yard and three developed levels of living space. Recent updates include newer shingles, a newer hot water tank and furnace, and stylish grey hardwood flooring throughout. The kitchen was renovated just four years ago with modern cabinetry and a fresh look. With fresh paint and solid bones, this home is move-in ready with room to grow. Located just minutes from downtown Cochrane, shops, schools, and trails, you'II love the lifestyle this home offers.

#### **Exterior**

Exterior Features None, Private Yard

Lot Description Back Yard, Few Trees, Front Yard

Roof Shingle

Construction Wood Siding

Foundation Poured Concrete