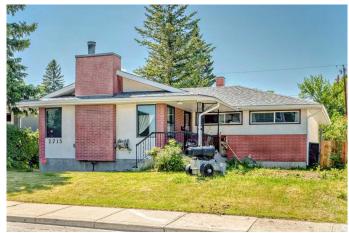

# \$800,000 - 2715 40 Street Sw, Calgary

MLS® #A2226409

## \$800,000

4 Bedroom, 2.00 Bathroom, 1,231 sqft Residential on 0.15 Acres

Glendale., Calgary, Alberta

Pride of Ownership. Inner City. Large lot is zoned R-CG, offering strong potential for redevelopment. Future development. Brick Exterior, 4 Bedroom Bungalow, Hardwood Floors. Bright and Spacious. Will accommodate 2 Families. 2 Laundry hookups up/Down. Large Yard. Rear Alley Access. Double Detached Garage, +Carport with Garage Door, RV Parking. Heated Workshop 13.2' x 38.21'. Immediate Possession. Private Treed Yard. West Exposure.

Built in 1957

#### **Essential Information**

MLS® # A2226409 Price \$800,000

Bedrooms 4
Bathrooms 2.00
Full Baths 2

Square Footage 1,231 Acres 0.15 Year Built 1957

Type Residential
Sub-Type Detached
Style Bungalow
Status Active

# **Community Information**

Address 2715 40 Street Sw

Subdivision Glendale.

City Calgary
County Calgary
Province Alberta
Postal Code T3E 3J6