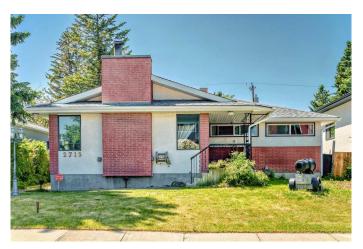

# \$800,000 - 2715 40 Street Sw, Calgary

MLS® #A2226409

## \$800,000

4 Bedroom, 2.00 Bathroom, 1,231 sqft Residential on 0.15 Acres

Glendale., Calgary, Alberta

Pride of Ownership. Inner City. Large lot is zoned R-CG, offering strong potential for redevelopment. Future development. Brick Exterior, 4 Bedroom Bungalow, Hardwood Floors. Bright and Spacious. Will accommodate 2 Families. 2 Laundry hookups up/Down. Large Yard. Rear Alley Access. Double Detached Garage, +Carport with Garage Door, RV Parking. Heated Workshop 13.2' x 38.21'. Immediate Possession. Private Treed Yard. West Exposure.

Built in 1957

#### **Essential Information**

MLS® # A2226409 Price \$800,000

Bedrooms 4
Bathrooms 2.00
Full Baths 2

Square Footage 1,231 Acres 0.15 Year Built 1957

Type Residential
Sub-Type Detached
Style Bungalow
Status Active

# **Community Information**

Address 2715 40 Street Sw

Subdivision Glendale.

City Calgary
County Calgary
Province Alberta
Postal Code T3E 3J6