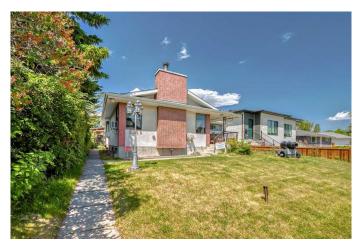

# \$800,000 - 2715 40 Street Sw, Calgary

MLS® #A2226409

## \$800,000

4 Bedroom, 2.00 Bathroom, 1,231 sqft Residential on 0.15 Acres

Glendale., Calgary, Alberta

Pride of Ownership. Inner City. Large lot is zoned R-CG, offering strong potential for redevelopment. Future development. Brick Exterior, 4 Bedroom Bungalow, Hardwood Floors. Bright and Spacious. Will accommodate 2 Families. 2 Laundry hookups up/Down. Large Yard. Rear Alley Access. Double Detached Garage, +Carport with Garage Door, RV Parking. Heated Workshop 13.2' x 38.21'. Immediate Possession. Private Treed Yard. West Exposure.

Built in 1957

#### **Essential Information**

MLS® # A2226409 Price \$800,000

Bedrooms 4
Bathrooms 2.00
Full Baths 2

Square Footage 1,231 Acres 0.15 Year Built 1957

Type Residential
Sub-Type Detached
Style Bungalow
Status Active

# **Community Information**

Address 2715 40 Street Sw

Subdivision Glendale.

City Calgary
County Calgary
Province Alberta
Postal Code T3E 3J6