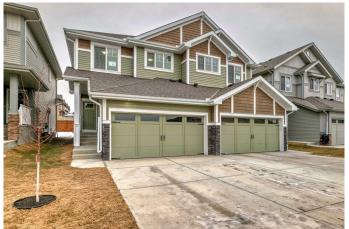

# \$549,900

3 Bedroom, 3.00 Bathroom, 1,630 sqft Residential on 0.07 Acres

Heartland, Cochrane, Alberta

Welcome home to Heartland in Cochrane! This incredible new community invites you to live your adventure so close to the Rockies and within minutes of great parks, pathways, schools, and shopping! With 1629 square feet of open-concept living space, the home is built with your growing family in mind. This duplex features 3 bedrooms, 2.5 bathrooms, side entry, and a front-attached garage. Enjoy extra living space on the main floor with the laundry room on the second floor. The 9-foot ceilings and quartz countertops throughout blends style and functionality for your family to build endless memories

## **Essential Information**

MLS® # A2227283 Price \$549,900

Bedrooms 3
Bathrooms 3.00
Full Baths 2

Half Baths 1

Square Footage 1,630

Acres 0.07 Year Built 2023

Type Residential

Sub-Type Semi Detached