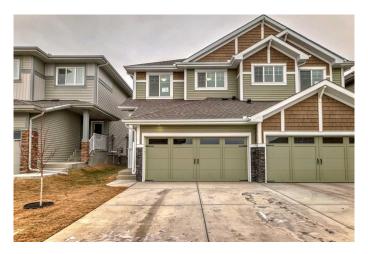

# \$549,900

3 Bedroom, 3.00 Bathroom, 1,630 sqft Residential on 0.07 Acres

Heartland, Cochrane, Alberta

Welcome home to Heartland in Cochrane! This incredible new community invites you to live your adventure so close to the Rockies and within minutes of great parks, pathways, schools, and shopping! With 1629 square feet of open-concept living space, the home is built with your growing family in mind. This duplex features 3 bedrooms, 2.5 bathrooms, side entry, and a front-attached garage. Enjoy extra living space on the main floor with the laundry room on the second floor. The 9-foot ceilings and quartz countertops throughout blends style and functionality for your family to build endless memories

## **Essential Information**

MLS® # A2227283 Price \$549,900

Bedrooms 3
Bathrooms 3.00
Full Baths 2

Half Baths 1

Square Footage 1,630

Acres 0.07 Year Built 2023

Type Residential

Sub-Type Semi Detached