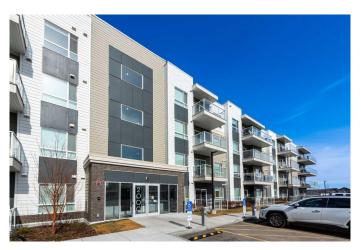

## \$369,000

2 Bedroom, 2.00 Bathroom, 923 sqft Residential on 0.00 Acres

Seton, Calgary, Alberta

Terrific two bedroom, fourth floor condo in Seton Summit! This spacious 923 square foot unit provides plenty of natural sunlight with its south facing balcony. The large kitchen has great flow, is ideal for entertaining, has beautiful stainless steel appliances, and offers ample storage room for discerning chefs! The spacious main bedroom features an ensuite with a large shower, bathtub and his & hers sinks! The second, four piece bathroom is private, spacious, and ideal for guests, a roommate, or kids! Ample storage can be found in the closets and the insuite laundry room (with washer and dryer). This condo is close to everything including the South Health Campus, shopping, grocery stores, the YMCA, and Stoney Trail!

# of Stories 4

### **Exterior**

Exterior Features Balcony, Courtyard, Lighting

Lot Description See Remarks

Construction Composite Siding, Wood Frame