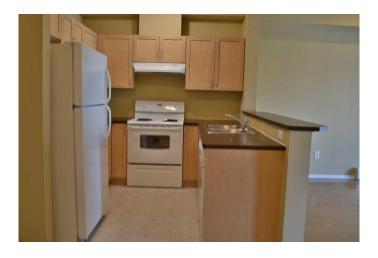

## \$235,000

1 Bedroom, 1.00 Bathroom, 582 sqft Residential on 0.00 Acres

Panorama Hills, Calgary, Alberta

Exceptionally well maintained top floor condo. Move-in-ready condition! The large entrance connects you to the kitchen with plenty of space in your maple cabinets and appliances that have been cleaned. The huge living room allows for loads of sunlight due to the east facing patio doors leading to your deck with BBQ gas line. The master bedroom is a great size with a huge walk in closet that connects with the 4 piece bathroom. Also included is an underground, titled parking stall and big storage locker. Excellent lodation for this apartment. Close to buses stops, supermarket, schools, restaurants, banks, Stonley Trail ring road, etc

## Interior

Interior Features No Animal Home, No Smoking Home, Open Floorplan

Appliances Dishwasher, Microwave, Range Hood, Refrigerator, Washer/Dryer

Stacked, Garburator, Range

Heating Baseboard

Cooling None