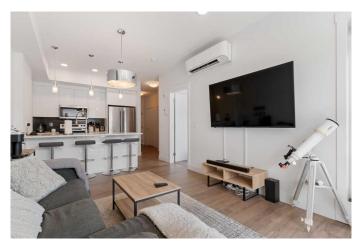

## \$284,900

1 Bedroom, 1.00 Bathroom, 586 sqft Residential on 0.00 Acres

Seton, Calgary, Alberta

This TOP FLOOR, BRIGHT and ELEGANT condo with AIR CONDITIONING could be your new home! Located on the top floor this one-bedroom, Den, and one-bath unit is designed for comfort and style. It features QUARTZ COUNTERTOPS in both the kitchen and bathroom, Vinyl plank flooring, plus a Bright and Spacious kitchen with island seating. Enjoy your private south-facing balcony which perfect for barbecues and entertaining.

#### Interior

Interior Features Quartz Counters

Appliances Dishwasher, Electric Stove, Microwave, Refrigerator, Washer/Dryer

Stacked, Window Coverings

Heating Baseboard Cooling Wall Unit(s)

#### **Exterior**

Exterior Features Balcony

Construction Brick, Composite Siding, Wood Frame