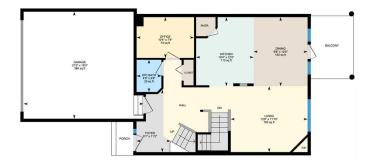

From the moment you step inside, you'II notice the attention to detailâ€"9' ceilings on all three levels, expansive windows framing the southwest rear exposure, fresh paint and brand new carpeting throughout. This bright and airy home offers a thoughtfully designed layout featuring two spacious primary bedrooms upstairs, each with its own spacious walk-in closet, private 4-piece ensuite - perfect for shared living or hosting guests. The main primary suite also boasts a vaulted ceiling and its own private deckâ€"an ideal spot to enjoy your morning coffee while overlooking the peaceful pond and mountain views.

Entertain with ease in the open-concept main floor, where a stylish covered deck off the dining room flows seamlessly to the outdoors. The main floor den offers the perfect work-from-home space, while the walkout basement features a cozy family room, 2 piece bath, fireplace and its own covered patio,