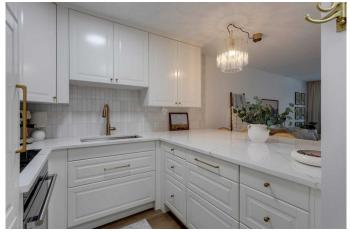

#### \$239,900

1 Bedroom, 1.00 Bathroom, 588 sqft Residential on 0.00 Acres

Tuxedo Park, Calgary, Alberta

**OUTSTANDING!** Offering a very functional layout, this beautiful move-in-ready condo boasts brand new luxury vinyl plank flooring that flows seamlessly throughout the unit and into the freshly renovated kitchen which features crisp white cabinetry, gorgeous stone counters, a striking designer backsplash, and gleaming new stainless steel appliances including a sleek panel-front dishwasher! The generously-sized bedroom easily accommodates a king-sized bed plus additional furniture, and features a large closet with built-in organizers. The 5pc bathroom offers a newer soaker tub and a long vanity with dual sinks for added convenience. Step out onto your private balcony, spacious enough for a loveseat and chair, and enjoy views of the grassy area and mature trees, ideal for morning coffee or evening relaxation. Additional features include in-suite laundry/storage room, an end-unit heated underground parking stall which includes additional storage space in front, and underground bike storage as well. The building is well-managed, and the low condo fees include heat and water. Though located on the first floor, the unit is elevated from ground level which provides enhanced privacy and a feels more like a second-level unit. Don't miss out on this thoughtfully updated condo that offers modern comfort, practical amenities, and incredible value!