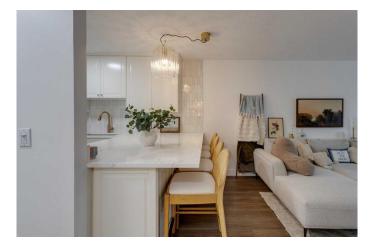

#### \$239,900

1 Bedroom, 1.00 Bathroom, 588 sqft Residential on 0.00 Acres

Tuxedo Park, Calgary, Alberta

**OUTSTANDING!** Offering a very functional layout, this beautiful move-in-ready condo boasts brand new luxury vinyl plank flooring that flows seamlessly throughout the unit and into the freshly renovated kitchen which features crisp white cabinetry, gorgeous stone counters, a striking designer backsplash, and gleaming new stainless steel appliances including a sleek panel-front dishwasher! The generously-sized bedroom easily accommodates a king-sized bed plus additional furniture, and features a large closet with built-in organizers. The 5pc bathroom offers a newer soaker tub and a long vanity with dual sinks for added convenience. Step out onto your private balcony, spacious enough for a loveseat and chair, and enjoy views of the grassy area and mature trees, ideal for morning coffee or evening relaxation. Additional features include in-suite laundry/storage room, an end-unit heated underground parking stall which includes additional storage space in front, and underground bike storage as well. The building is well-managed, and the low condo fees include heat and water. Though located on the first floor, the unit is elevated from ground level which provides enhanced privacy and a feels more like a second-level unit. Don't miss out on this thoughtfully updated condo that offers modern comfort, practical amenities, and incredible value!