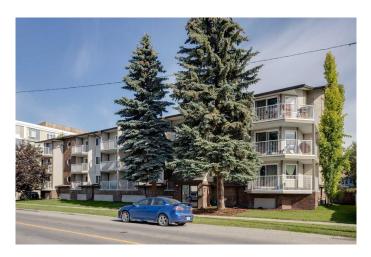

#### \$239,900

1 Bedroom, 1.00 Bathroom, 588 sqft Residential on 0.00 Acres

Tuxedo Park, Calgary, Alberta

**OUTSTANDING!** Offering a very functional layout, this beautiful move-in-ready condo boasts brand new luxury vinyl plank flooring that flows seamlessly throughout the unit and into the freshly renovated kitchen which features crisp white cabinetry, gorgeous stone counters, a striking designer backsplash, and gleaming new stainless steel appliances including a sleek panel-front dishwasher! The generously-sized bedroom easily accommodates a king-sized bed plus additional furniture, and features a large closet with built-in organizers. The 5pc bathroom offers a newer soaker tub and a long vanity with dual sinks for added convenience. Step out onto your private balcony, spacious enough for a loveseat and chair, and enjoy views of the grassy area and mature trees, ideal for morning coffee or evening relaxation. Additional features include in-suite laundry/storage room, an end-unit heated underground parking stall which includes additional storage space in front, and underground bike storage as well. The building is well-managed, and the low condo fees include heat and water. Though located on the first floor, the unit is elevated from ground level which provides enhanced privacy and a feels more like a second-level unit. Don't miss out on this thoughtfully updated condo that offers modern comfort, practical amenities, and incredible value!

# **Community Information**

| 103, 110 20 Avenue Ne |
|-----------------------|
| Tuxedo Park           |
| Calgary               |
| Calgary               |
| Alberta               |
| T2E 1P7               |
|                       |